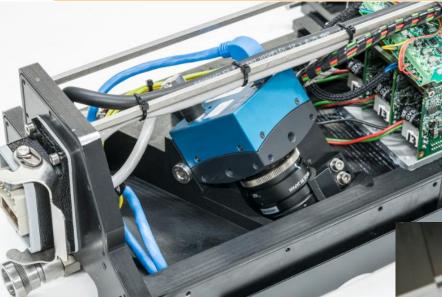

#### Sensitive electronics, installed in heavy industrial environment

Intermittent issues with hightech measurement device at customer in USA

#### Suspicion: Electro Magnetic Interference

- Software bug
- Grounding issues
- Defective component
- Vibrations