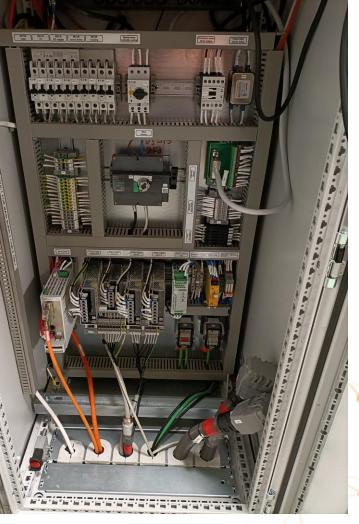

#### Sensitive electronics, installed in heavy industrial environment

Intermittent issues with hightech measurement device at customer in USA

#### Suspicion: Electro Magnetic Interference

- Software bug
- Grounding issues
- Defective component
- Vibrations