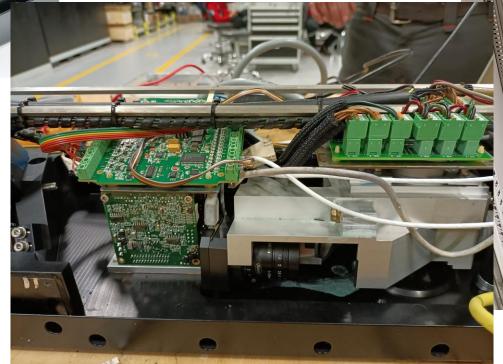

#### Sensitive electronics, installed in heavy industrial environment

Intermittent issues with hightech measurement device at customer in USA

#### Suspicion: Electro Magnetic Interference

- Software bug
- Grounding issues
- Defective component
- Vibrations